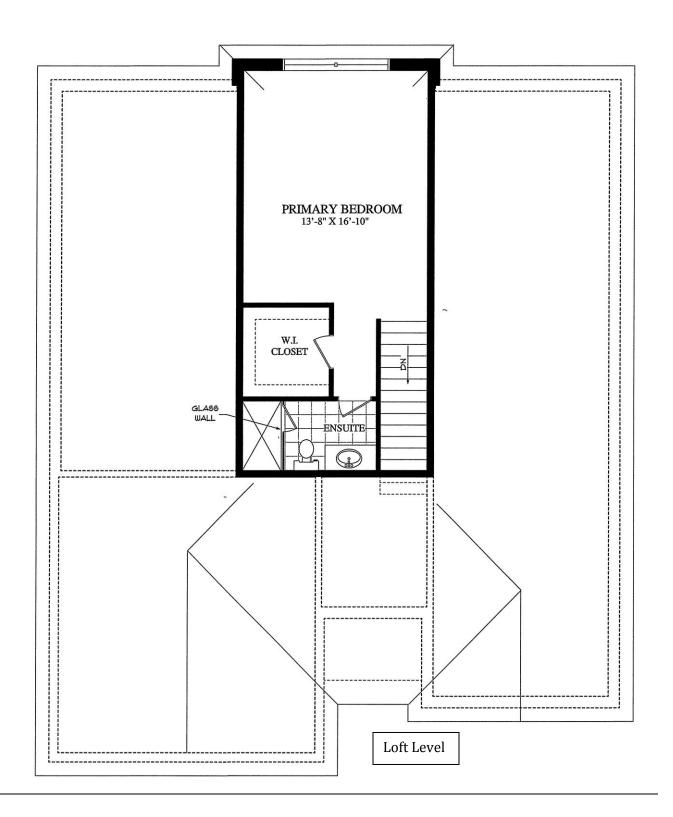

## RIZZARDI HOMES

The Pineridge – 1961 Sq. Ft.

Materials, specifications, and floor plans are subject to change without notice. All house renderings are artist's conceptions.

All floor plans are approximate dimensions. Actual usable floor space may vary from the stated floor area. E.& O.E.