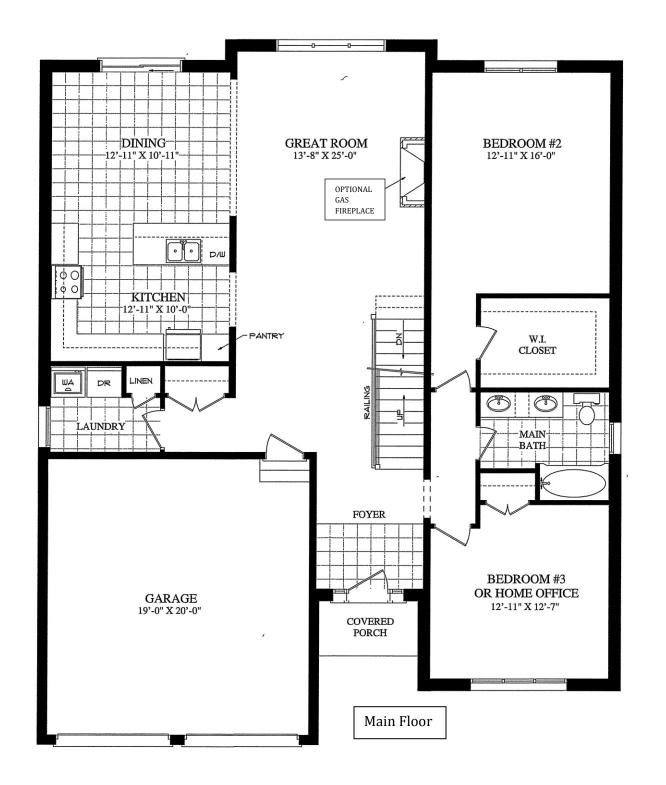

## RIZZARDI HOMES

The Pineridge – 1961 Sq. Ft.

Materials, specifications, and floor plans are subject to change without notice. All house renderings are artist's conceptions.

All floor plans are approximate dimensions. Actual usable floor space may vary from the stated floor area. E.& O.E.